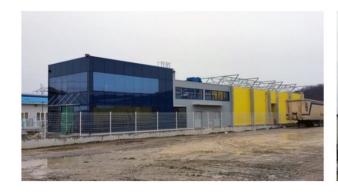

#### "Thermal Power Plant", Pancevo, Serbia

Works: The steel structure Investor: **Gazprom, Russia** 

Purchaser: Shanghai Electric Group and Tianjin Electric Power Construction

Company

Building Structure J1-1200 t

Building Structure J4-**750** t

"EUROBRAVO", Vojka, Serbia

Works: The steel structure, thermal insulation

panels (roof and facade)

Area: Gross building 1008 m2