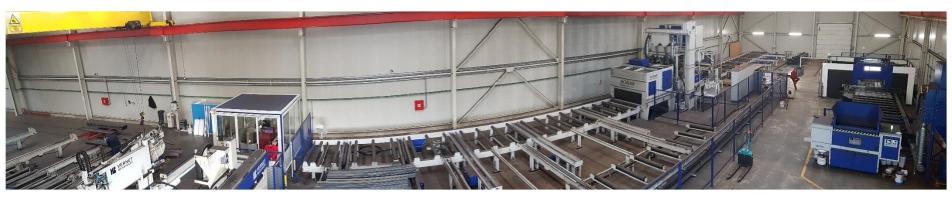

# The production plant for the production of fire proof and security doors

Material processing cutting by plasma perforation flexion cutting on testers plastification

# The production plant for the production of fire proof and security doors

### Assembly

- 2 telescopic forklifts
- 2 telescopic baskets
- 2 hydraulic platforms

Vernet Behringer: Spaleck Y 500- Debburing machine

Vernet Behringer: MAG evo 620- CNC Plasma cutting, drilling, punching...

Vernet Behringer: HD-X evo 1218- CNC

Beam line machine

Vernet Behringer: VP-X 166 Angle line machinery

Rosler: RRB 22- Blast cleaning

Vernet Behringer: FP600,HBP360- CNC Beam saw drill

Pilana pms 460-600 had- Band Saw- for pipes-carbide blade

Ficep 901 db: Automatic CNC drilling and sawing line

Hypertherm MAX PRO 200- CNC plasma cutting

system

Varstroj TRC 121- CNC plasma cutting machine