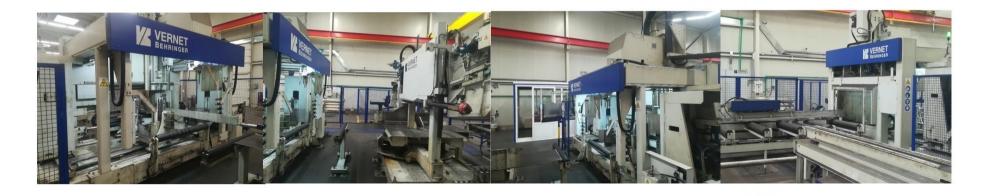

# The production plant for the production of fire proof and security doors

Material processing cutting by plasma perforation flexion cutting on testers plastification

# The production plant for the production of fire proof and security doors

### Project office

- 5 working stations for structural analysis
- 7 working stations for CAD
- 3 working stations for production preparation

- 3 CNC lines for sawing and drilling profiles
- CNC line for angles
- CNC machine for perforation and plates drilling
- 3 CNC lines for tin cutting by gas and by plasma
- 2 NC machines for cutting profile and pipes
- Machine for plates perforation, cutting L and U profile

### Assembly

- 2 telescopic forklifts
- 2 telescopic baskets
- 2 hydraulic platforms

Vernet Behringer: Spaleck Y 500- Debburing machine

Vernet Behringer: MAG evo 620- CNC Plasma cutting, drilling, punching...

Vernet Behringer: HD-X evo 1218- CNC

Beam line machine

Vernet Behringer: VP-X 166 Angle line machinery

Rosler: RRB 22- Blast cleaning

Vernet Behringer: FP600,HBP360- CNC Beam saw drill

Pilana pms 460-600 had- Band Saw- for pipes-carbide blade

Ficep 901 db: Automatic CNC drilling and sawing line

Hypertherm MAX PRO 200- CNC plasma cutting

system

Varstroj TRC 121- CNC plasma cutting machine