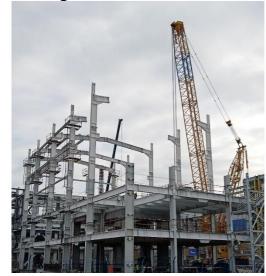

### INDUSTRIAL BUILDINGS

Works: The steel structure-automotive line:

Volkswagen factory, Hannover, Germany: 650 t

Works: The steel structure-automotive line:

Deutsche ACCUmotive GmbH & Co. KG factory, Kamenz, Germany: 350 t