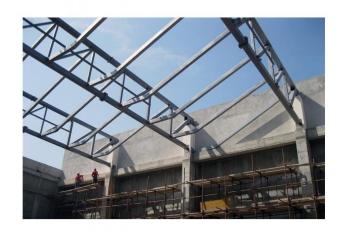

#### Sports hall "Master", Zemun, Serbia

Works: The steel structure, profiled tin (roof),

building accessories

Buliding type: Sports Center

Area: Gross building 5510,94 m2