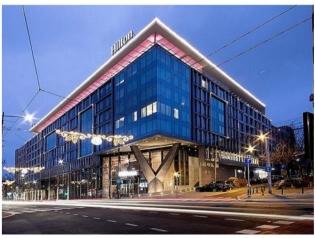

Sad

Area: Gross building 915 m2









# BUILDINGS FOR FOOD INDUSTRY

# **Buildings for food industry**

#### Dairy "BEOCAPRA", Kukujevci, Serbia

Works: The steel structure, thermal insulation

panels (roof and facade)

Investor: "BEOCAPRA" Kukujevci, Serbia









# **Buildings for food industry**

Cold storage "DARKOM", Novi Sad, Serbia

Works: The steel structure, thermal insulation panels (roof and facade), tin (roof) Investor:

"DARKOM" Novi Sad

Area: Gross building 3540 m2









# **WAREHOUSE**

## Warehous

#### "White Harmony", Stara Pazova

Works: The steel structure, thermal insulation

panels (roof and facade)

Investor: « White Harmony" Stara Pazova

Area: Gross building 510 m2









# **HOTELS**

"Hotel Hilton", Belgrade, Serbia

Works: The steel structure









#### "Hotel Crown Plaza", Belgrade, Serbia

Works: The steel structure





#### "Hotel Kragujevac", Kragujevac, Serbia

Works: The steel structure, thermal insulation panels (roof)

Buliding type: Hospitality

Area: Gross building 4400 m2









#### "Holliday INN", Novi Sad, Serbia

Works: The steel structure of canopy

Investor: "Aleksandar Gradnja" Novi Sad









## SERVICE FACILITIES

## Service facilities

#### "Kamelija", Kotor, Montenegro

Works: The steel structure, thermal insulation panels (roof)

Investor: "NAPREDAK" Kotor Area: Gross building **6870 m2** 







## Service facilities

#### MAXI Stepa Stepanovic, Belgrade, Serbia

Works: Thermal insulation panels (facade), profiled

tins (canopies)

Investor: "DELTA MAXI", Belgrade and "C MARKET"

Buliding type: Business