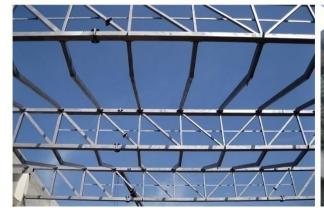

#### Sports hall "Master", Zemun, Serbia

Works: The steel structure, profiled tin (roof),

building accessories

Buliding type: Sports Center

Area: Gross building 5510,94 m2