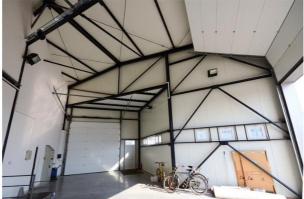

g Facillities, Zmajevo, Serbia

Works: Steel structure

Investor: "NOVI TRADING" Novi Sad

Area: Gross building 915 m2









# BUILDINGS FOR FOOD INDUSTRY

# **Buildings for food industry**

#### Dairy "BEOCAPRA", Kukujevci, Serbia

Works: The steel structure, thermal insulation

panels (roof and facade)

Investor: "BEOCAPRA" Kukujevci, Serbia









# **Buildings for food industry**

Cold storage "DARKOM", Novi Sad, Serbia

Works: The steel structure, thermal insulation panels (roof and facade), tin (roof) Investor:

"DARKOM" Novi Sad

Area: Gross building 3540 m2









# **WAREHOUSE**

## Warehous

#### "White Harmony", Stara Pazova

Works: The steel structure, thermal insulation

panels (roof and facade)

Investor: « White Harmony" Stara Pazova

Area: Gross building 510 m2









# **HOTELS**

"Hotel Hilton", Belgrade, Serbia

Works: The steel structure









#### "Hotel Crown Plaza", Belgrade, Serbia

Works: The steel structure





#### "Hotel Kragujevac", Kragujevac, Serbia

Works: The steel structure, thermal insulation panels (roof)

Buliding type: Hospitality

Area: Gross building 4400 m2









#### "Holliday INN", Novi Sad, Serbia

Works: The steel structure of canopy

Investor: "Aleksandar Gradnja" Novi Sad









## SERVICE FACILITIES

## Service facilities

#### "Kamelija", Kotor, Montenegro

Works: The steel structure, thermal insulation panels (roof)

Investor: "NAPREDAK" Kotor Area: Gross building **6870 m2** 







## Service facilities

#### MAXI Stepa Stepanovic, Belgrade, Serbia

Works: Thermal insulation panels (facade), profiled

tin