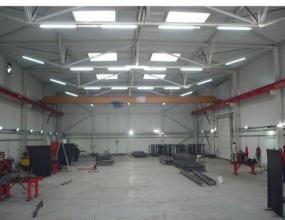

### **Transport**

- 9 bridge crane
- 10 forklifts
- A truck with a lowcarrying trailer