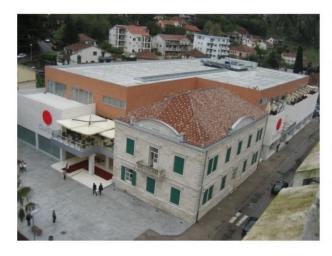

#### "Kamelija", Kotor, Montenegro

Works: The steel structure, thermal insulation panels (roof)

Investor: "NAPREDAK" Kotor Area: Gross building **6870 m2** 