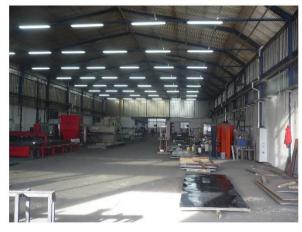

### Project office

- 5 working stations for structural analysis
- 7 working stations for CAD
- 3 working stations for production preparation

- 3 CNC lines for sawing and drilling profiles
- CNC line for angles
- CNC machine for perforation and plates drilling
- 3 CNC lines for tin cutting by gas and by plasma
- 2 NC machines for cutting profile and pipes
- Machine for plates perforation, cutting L and U profile

- 30 Welding machines
- Machine for perforation of dowels
- Hydraulic scissors
- Hydraulic bending presses