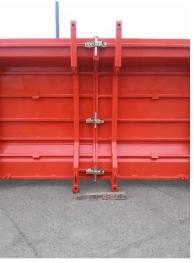

#### Steel mold for "I" carrier TIP 3

Works: The steel structure

Investor: PERI, UK