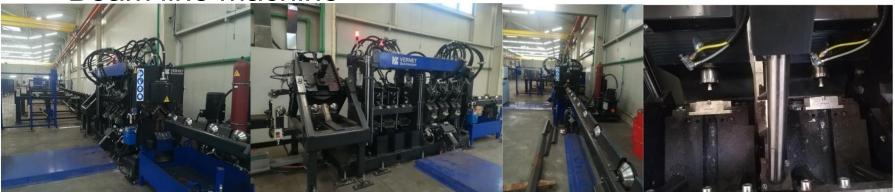

### Project office

- 5 working stations for structural analysis
- 7 working stations for CAD
- 3 working stations for production preparation

- 3 CNC lines for sawing and drilling profiles
- CNC line for angles
- CNC machine for perforation and plates drilling
- 3 CNC lines for tin cutting by gas and by plasma
- 2 NC machines for cutting profile and pipes
- Machine for plates perforation, cutting L and U profile

- 30 Welding machines
- Machine for perforation of dowels
- Hydraulic scissors
- Hydraulic bending presses

### **Transport**

- 9 bridge crane
- 10 forklifts
- A truck with a lowcarrying trailer

### Assembly

- 2 telescopic forklifts
- 2 telescopic baskets
- 2 hydraulic platforms

Vernet Behringer: Spaleck Y 500- Debburing machine

Vernet Behringer: MAG evo 620- CNC Plasma cutting, drilling, punching...