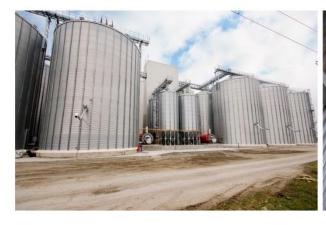

#### SILO- Supporting Facillities, Zmajevo, Serbia

Works: Steel structure

Investor: "NOVI TRADING" Novi Sad

Area: Gross building 915 m2