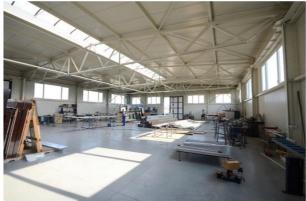

Serbia Production halls area: 15.000 m2

Material processing cutting by plasma perforation flexion cutting on testers sand-blasting

Material processing welding preparation for dyeing

### Pre-assembly and testing assembly