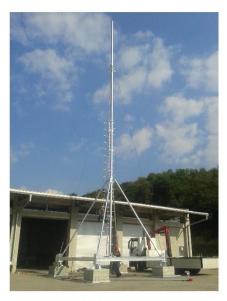

### **Antenna pole - Spider**

Works: The steel structure Buliding type: Antenna pole

Antenna pole, Tmusici, Serbia

Works: The steel structure Buliding type: Antenna pole