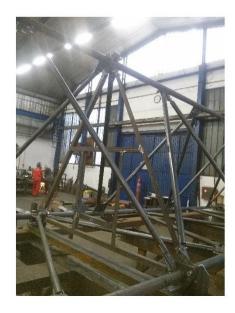

### **Antenna pole - Spider**

Works: The steel structure Buliding type: Antenna pole

Antenna pole, Tmusici, Serbia

Works: The steel structure Buliding type: Antenna pole