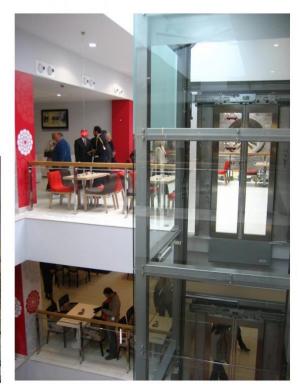

#### Aviv Park, Belgrade, Serbia

Works: Protection of the foundation, steel structure, steel substructure, facade panels Buliding type: Shopping mall