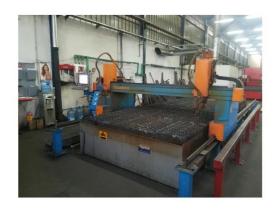

# The production plant for the production of fire proof and security doors

Material processing cutting by plasma perforation flexion cutting on testers plastification

Ficep 901 db: Automatic CNC drilling and sawing line

Hypertherm MAX PRO 200- CNC plasma cutting

system

Varstroj TRC 121- CNC plasma cutting machine