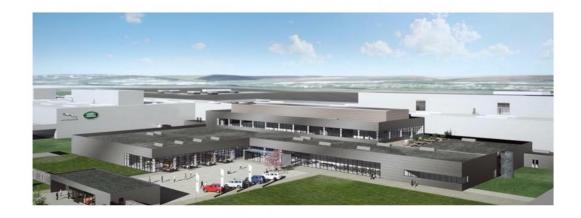

Porsche factory, Zuffenhausen, Germany: **55 t** 

Works: The steel structure:

Bosch factory, Graz, Austria: 5 t

Hörmann factory, Brandis, Germany: 50 t

Alukon, Konradsreuth, Germany:45 t