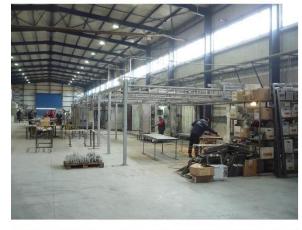

Serbia Production halls area: 15.000 m2

Material processing cutting by plasma perforation flexion cutting on testers sand-blasting

Material processing welding preparation for dyeing

# The production plant for the production of fire proof and security doors

Material processing cutting by plasma perforation flexion cutting on testers plastification