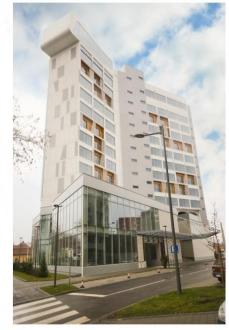

#### "Hotel Kragujevac", Kragujevac, Serbia

Works: The steel structure, thermal insulation panels (roof)

Buliding type: Hospitality

Area: Gross building 4400 m2