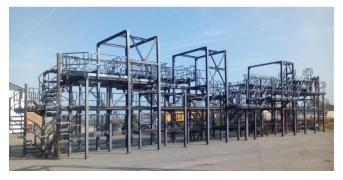

#### "Thermal Power Plant", Pancevo, Serbia

Works: The steel structure Investor: **Gazprom, Russia** 

Purchaser: Shanghai Electric Group and Tianjin Electric Power Construction

Company

Building Structure J1-1200 t

Building Structure J4-**750** t

"EUROBRAVO", Vojka, Serbia

Works: The steel structure, thermal insulation

panels (roof and facade)

Area: Gross building 1008 m2