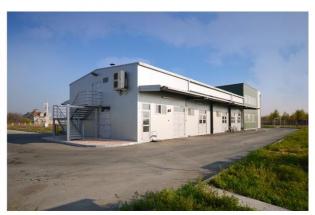

# **Buildings for food industry**

Cold storage "DARKOM", Novi Sad, Serbia

Works: The steel structure, thermal insulation panels (roof and facade), tin (roof) Investor:

"DARKOM" Novi Sad

Area: Gross building 3540 m2