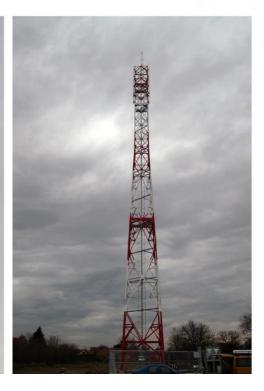

## **ANTENNA POLES**

### Antenna pole PG 95, VITOJA

Works: The steel structure Investor: KBV DATACOM Buliding type: Antenna pole