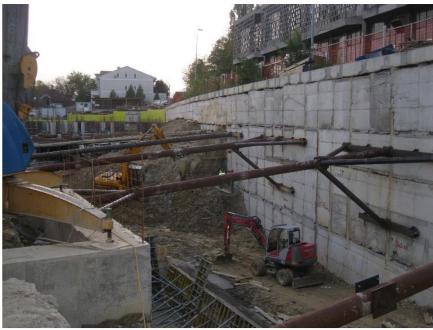

## **SUPPORTING FOUNDATION PITS**

# Supporting foundation pits

Foundation pit Bekament, Belgrade, Serbia

Works: Production of steel structure

Supporting foundation pits

Foundantion pit IKL, Belgrade, Serbia

Works: Production of steel structure