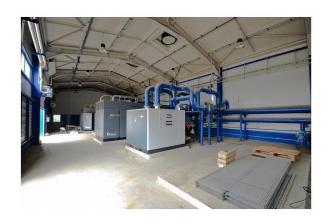

Works: The steel structure, thermal insulation panels

(roof and facade)

Investor: FIAT Automobiles SRBIJA

Buliding type: Industrial

Area: Gross building 929 m2

### "DEMI VODA", FIAT Automobiles Serbia

Works: The steel structure, thermal insulation panels (roof and facade)

**Buliding type: Industrial** 

Area: Gross building 912 m2

Pipe and cable bridges, FIAT Automobiles Serbia