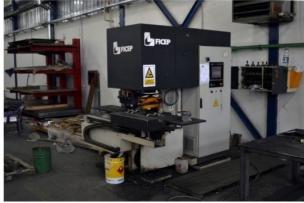

- 30 Welding machines
- Machine for perforation of dowels
- Hydraulic scissors
- Hydraulic bending presses