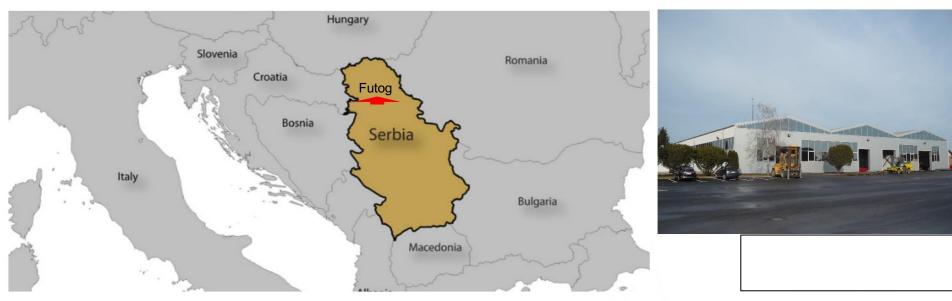

Serbia Production halls area: 15.000 m2

Material processing cutting by plasma perforation flexion cutting on testers sand-blasting

Material processing welding preparation for dyeing