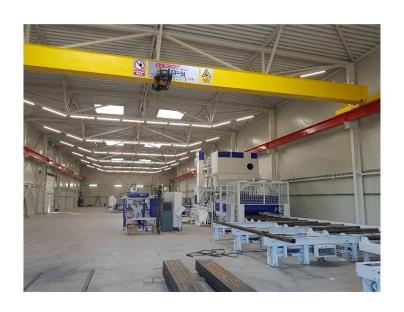

### **Transport**

- 9 bridge crane
- 10 forklifts
- A truck with a lowcarrying trailer

### Assembly

- 2 telescopic forklifts
- 2 telescopic baskets
- 2 hydraulic platforms

Vernet Behringer: Spaleck Y 500- Debburing machine

Vernet Behringer: MAG evo 620- CNC Plasma cutting, drilling, punching...