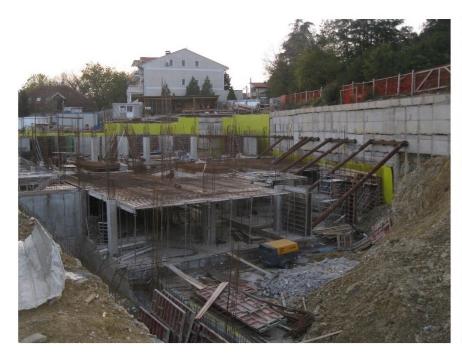

## **SUPPORTING FOUNDATION PITS**

# Supporting foundation pits

Foundation pit Bekament, Belgrade, Serbia

Works: Production of steel structure

Supporting foundation pits

Foundantion pit IKL, Belgrade, Serbia

Works: Production of steel structure