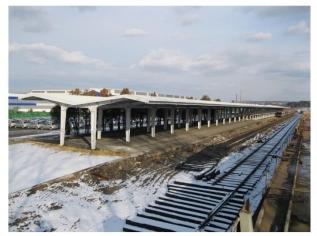

### Canopy 24 FIAT Automobiles, Kragujevac, Serbia

FIAT

Works: Steel structure, roofing works Investor: FIAT ATOMOBILES SERBIA

Buliding type: Industrial