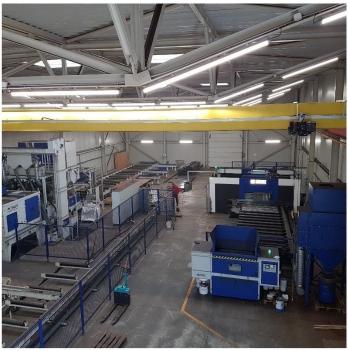

# The production plant for the production of fire proof and security doors

Material processing cutting by plasma perforation flexion cutting on testers plastification

# The production plant for the production of fire proof and security doors

### Assembly

- 2 telescopic forklifts
- 2 telescopic baskets
- 2 hydraulic platforms

Vernet Behringer: Spaleck Y 500- Debburing machine

Vernet Behringer: MAG evo 620- CNC Plasma cutting, drilling, punching...

Vernet Behringer: HD-X evo 1218- CNC

Beam line machine

Vernet Behringer: VP-X 166 Angle line machinery

Rosler: RRB 22- Blast cleaning

Vernet Behringer: FP600,HBP360- CNC Beam saw drill

Pilana pms 460-600 had- Band Saw- for pipes-carbide blade

Ficep 901 db: Automatic CNC drilling and sawing line

Hypertherm MAX PRO 200- CNC plasma cutting

system

Varstroj TRC 121- CNC plasma cutting machine