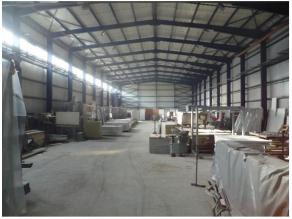

Serbia Production halls area: 15.000 m2

Material processing cutting by plasma perforation flexion cutting on testers sand-blasting

Material processing welding preparation for dyeing

# The production plant for the production of fire proof and security doors

Material processing cutting by plasma perforation flexion cutting on testers plastification