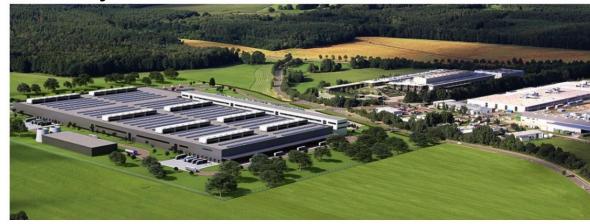

### INDUSTRIAL BUILDINGS

Works: The steel structure-automotive line:

Volkswagen factory, Hannover, Germany: 650 t

Works: The steel structure-automotive line:

Deutsche ACCUmotive GmbH & Co. KG factory, Kamenz, Germany: 350 t