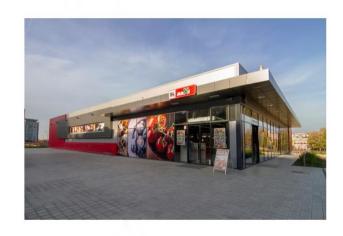

#### MAXI Stepa Stepanovic, Belgrade, Serbia

Works: Thermal insulation panels (facade), profiled

tins (canopies)

Investor: "DELTA MAXI", Belgrade and "C MARKET"

Buliding type: Business