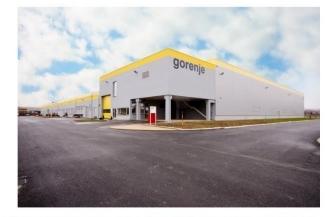

### gorenje

#### Refrigerator factory Gorenje, Valjevo, Serbia

Works: The steel structure - substructure facade

Investor: "Gorenje" Slovenia