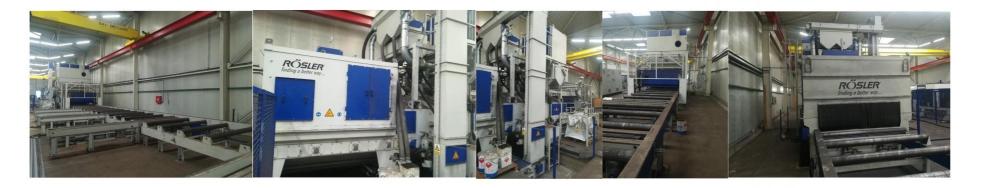

Vernet Behringer: HD-X evo 1218- CNC

Beam line machine

Vernet Behringer: VP-X 166 Angle line machinery

Rosler: RRB 22- Blast cleaning

Vernet Behringer: FP600,HBP360- CNC Beam saw drill

Pilana pms 460-600 had- Band Saw- for pipes-carbide blade