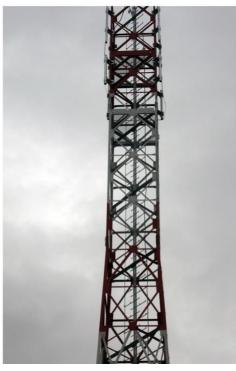

## **ANTENNA POLES**

### Antenna pole TS 36/23, Pecinci, Serbia

Works: The steel structure

Investor: SKATITEL Purchaser: TELEGROUP

Buliding type: Antenna pole