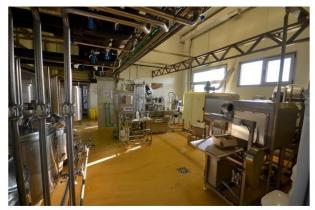

#### Dairy "BEOCAPRA", Kukujevci, Serbia

Works: The steel structure, thermal insulation

panels (roof and facade)

Investor: "BEOCAPRA" Kukujevci, Serbia