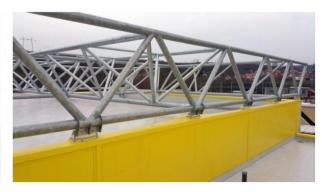

Building Structure J4-**750** t

"EUROBRAVO", Vojka, Serbia

Works: The steel structure, thermal insulation

panels (roof and facade)

Area: Gross building 1008 m2