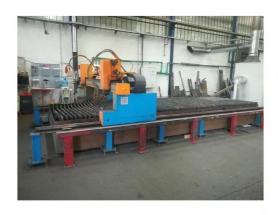

# The production plant for the production of fire proof and security doors

Material processing cutting by plasma perforation flexion cutting on testers plastification

Ficep 901 db: Automatic CNC drilling and sawing line

Hypertherm MAX PRO 200- CNC plasma cutting

system

Varstroj TRC 121- CNC plasma cutting machine