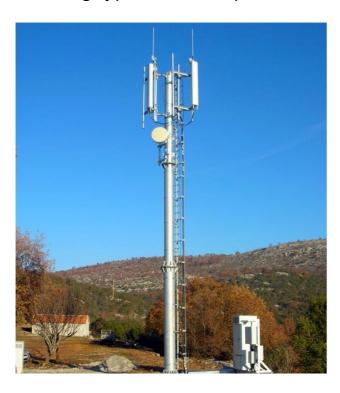

## **ANTENNA POLES**

### **Antenna pole - Spider**

Works: The steel structure Buliding type: Antenna pole

Antenna pole, Tmusici, Serbia

Works: The steel structure Buliding type: Antenna pole