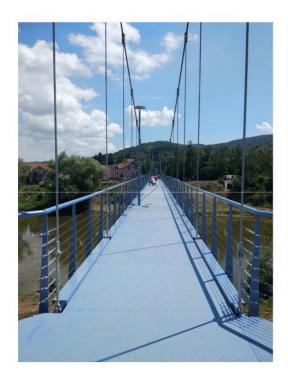

#### Steel bridge on the river Zapadna Morava, Trstenik, Serbia

Work: Manufacture and installation of steel bridge