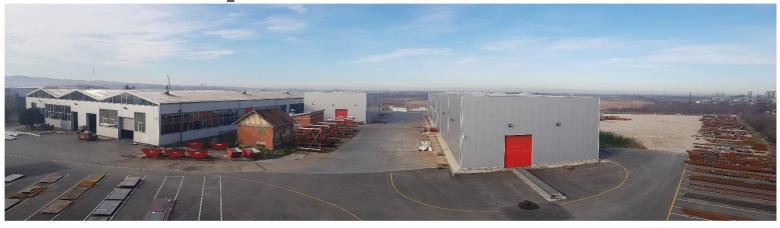

Serbia Production halls area: 15.000 m2

Material processing cutting by plasma perforation flexion cutting on testers sand-blasting

Material processing welding preparation for dyeing

# The production plant for the production of fire proof and security doors

Material processing cutting by plasma perforation flexion cutting on testers plastification

# The production plant for the production of fire proof and security doors