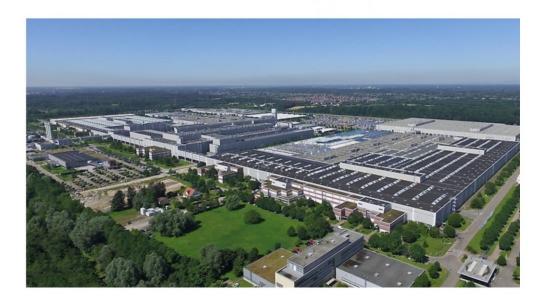

Works: The steel structure-automotive line:

Daimler factory, Rastatt, Germany: 50 t

Works: The steel structure-automotive line:

Jaguar Land Rover factory, Nitra, Slovakia: 40 t

Works: The steel structure-automotive line: