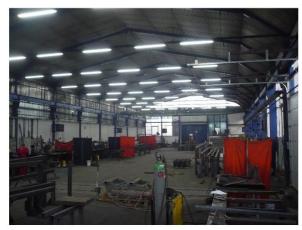

Serbia Production halls area: 15.000 m2

Material processing cutting by plasma perforation flexion cutting on testers sand-blasting

Material processing welding preparation for dyeing

# The production plant for the production of fire proof and security doors

Material processing cutting by plasma perforation flexion cutting on testers plastification