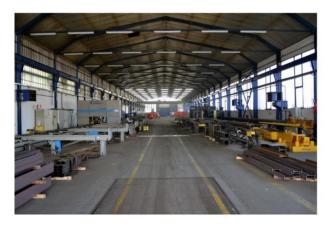

Serbia Production halls area: 15.000 m2

Material processing cutting by plasma perforation flexion cutting on testers sand-blasting

Material processing welding preparation for dyeing