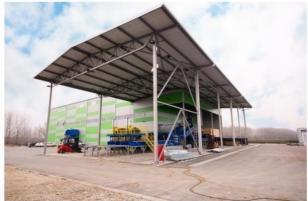

#### Hall "Univerzal", Novi Sad, Serbia

Works: The steel structure, thermal insulation

panels (roof and facade)

Investor: "Univerzal" Novi Sad

Buliding type: Industrial

Area: Gross building 1370 m2

Factory for the production of biomass, Doroslovo, Serbia

Works: The steel structure, thermal insulation

panels (roof and facade), profiled sheets (canopies)

Area: Gross building 1780 m2