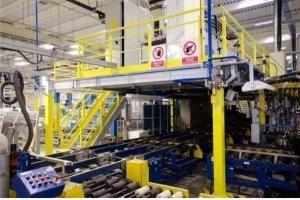

5.00 m2**Open platform **131.81 m2** 





#### "GASTEH", Indjija, Serbia

Works: The steel structure, thermal insulation panels

(roof and facade)

Investor: "GASTEH" Indjija Buliding type: Industrial

Area: Gross building 1670 m2









#### Hall "Univerzal", Novi Sad, Serbia

Works: The steel structure, thermal insulation

panels (roof and facade)

Investor: "Univerzal" Novi Sad

Buliding type: Industrial

Area: Gross building 1370 m2









Factory for the production of biomass, Doroslovo, Serbia

Works: The steel structure, thermal insulation

panels (roof and facade), profiled sheets (canopies)

Area: Gross building 1780 m2









### gorenje

#### Refrigerator factory Gorenje, Valjevo, Serbia

Works: The steel structure - substructure facade

Investor: "Gorenje" Slovenia









#### Provet, Lestane, Serbia

Works: The steel structure of the roof of the production part, steel structure of canopy, steel substructure, facade panels, profiled tin (roof of the production part)

Investor: "ASC" Belgrade

Area: Gross building 784,22 m2







## **FORMWORKS**

# **Formworks**

#### Steel mold for "I" carrier TIP 3

Works: The steel structure

Investor: PERI, UK









# **Formworks**

#### **Tunnel Carriage**

Works: Manufacture of steel structure for tunnel carriage

Investor: PERI, UK







# **PLATFORMS**

# **Plateforms**

#### Production of steel structure for power transformers

Investor: "ABB" Switzerland, 500 t

Buliding type: Industrial











## **PALLETS**

# **Pallets**

MESSER Gases for Life



Work: Manufacturing products from steel







# TRA