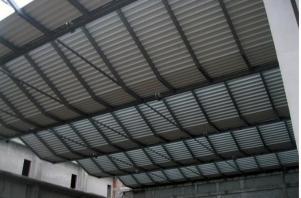

#### Sports hall "Master", Zemun, Serbia

Works: The steel structure, profiled tin (roof),

building accessories

Buliding type: Sports Center

Area: Gross building 5510,94 m2