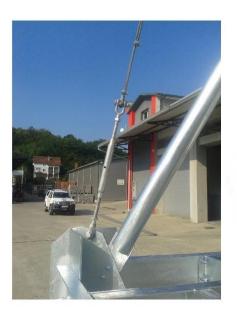

### **Antenna pole - Spider**

Works: The steel structure Buliding type: Antenna pole

Antenna pole, Tmusici, Serbia

Works: The steel structure Buliding type: Antenna pole