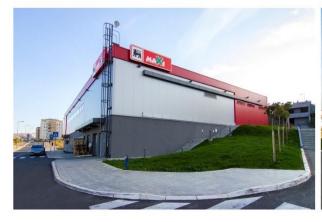

#### MAXI Stepa Stepanovic, Belgrade, Serbia

Works: Thermal insulation panels (facade), profiled

tins (canopies)

Investor: "DELTA MAXI", Belgrade and "C MARKET"

Buliding type: Business