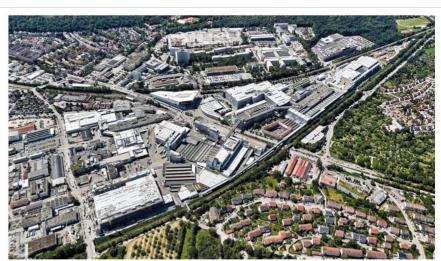

Porsche factory, Zuffenhausen, Germany: **55 t** 

Works: The steel structure:

Bosch factory, Graz, Austria: 5 t

Hörmann factory, Brandis, Germany: 50 t

Alukon, Konradsreuth, Germany:45 t