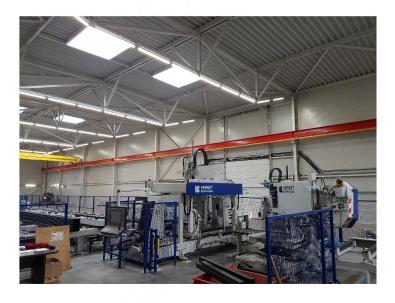

### Project office

- 5 working stations for structural analysis
- 7 working stations for CAD
- 3 working stations for production preparation

- 3 CNC lines for sawing and drilling profiles
- CNC line for angles
- CNC machine for perforation and plates drilling
- 3 CNC lines for tin cutting by gas and by plasma
- 2 NC machines for cutting profile and pipes
- Machine for plates perforation, cutting L and U profile

### Assembly

- 2 telescopic forklifts
- 2 telescopic baskets
- 2 hydraulic platforms

Vernet Behringer: Spaleck Y 500- Debburing machine

Vernet Behringer: MAG evo 620- CNC Plasma cutting, drilling, punching...

Vernet Behringer: HD-X evo 1218- CNC

Beam line machine

Vernet Behringer: VP-X 166 Angle line machinery

Rosler: RRB 22- Blast cleaning

Vernet Behringer: FP600,HBP360- CNC Beam saw drill

Pilana pms 460-600 had- Band Saw- for pipes-carbide blade

Ficep 901 db: Automatic CNC drilling and sawing line

Hypertherm MAX PRO 200- CNC plasma cutting

system

Varstroj TRC 121- CNC plasma cutting machine