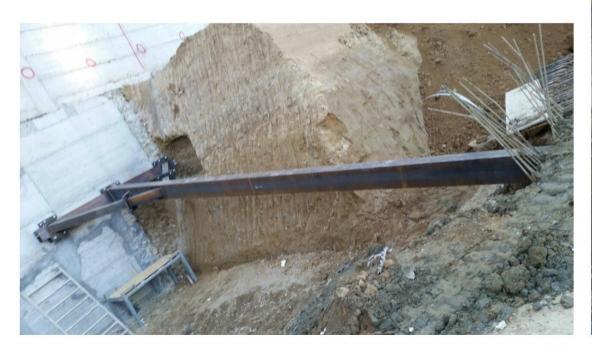

## **SUPPORTING FOUNDATION PITS**

# Supporting foundation pits

Foundation pit Bekament, Belgrade, Serbia

Works: Production of steel structure

Supporting foundation pits

Foundantion pit IKL, Belgrade, Serbia

Works: Production of steel structure