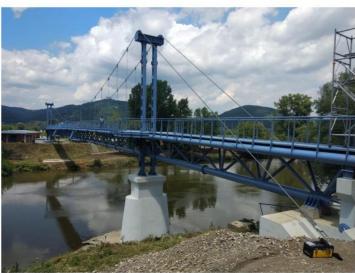

#### Steel bridge on the river Zapadna Morava, Trstenik, Serbia

Work: Manufacture and installation of steel bridge