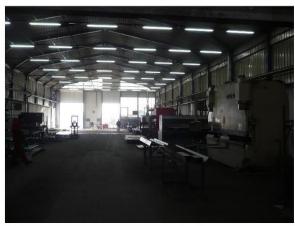

Vernet Behringer: HD-X evo 1218- CNC

Beam line machine

Vernet Behringer: VP-X 166 Angle line machinery

Rosler: RRB 22- Blast cleaning

Vernet Behringer: FP600,HBP360- CNC Beam saw drill

Pilana pms 460-600 had- Band Saw- for pipes-carbide blade

Ficep 901 db: Automatic CNC drilling and sawing line

Hypertherm MAX PRO 200- CNC plasma cutting

system

Varstroj TRC 121- CNC plasma cutting machine