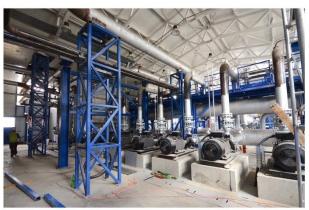

### Boiler room, FIAT Automobiles Serbia

Works: The steel structure of platforms, steel structure of chimney

Investor: FIAT Automobiles Serbia

Buliding type: Industrial

Compressor station, FIAT Automobiles, Serbia

Works: The steel structure, thermal insulation panels

(roof and facade)

Investor: FIAT Automobiles SRBIJA

Buliding type: Industrial

Area: Gross building 929 m2