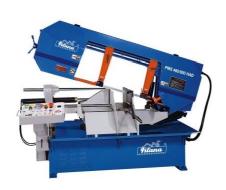

Vernet Behringer: HD-X evo 1218- CNC

Beam line machine

Vernet Behringer: VP-X 166 Angle line machinery

Rosler: RRB 22- Blast cleaning

Vernet Behringer: FP600,HBP360- CNC Beam saw drill

Pilana pms 460-600 had- Band Saw- for pipes-carbide blade