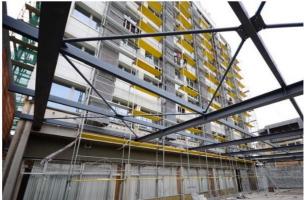

### SKYLINE, Belgrade, Serbia

Works: The steel substructure, building accessories

Buliding type: Residential