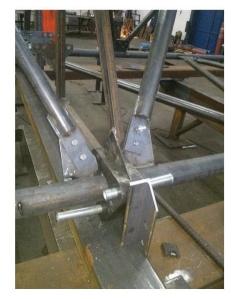

### **Antenna pole - Spider**

Works: The steel structure Buliding type: Antenna pole

Antenna pole, Tmusici, Serbia

Works: The steel structure Buliding type: Antenna pole