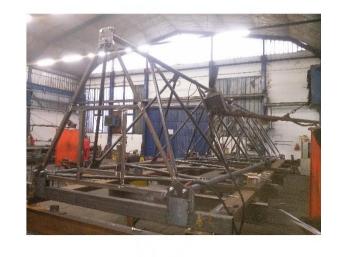

### **Antenna pole - Spider**

Works: The steel structure Buliding type: Antenna pole

Antenna pole, Tmusici, Serbia

Works: The steel structure Buliding type: Antenna pole