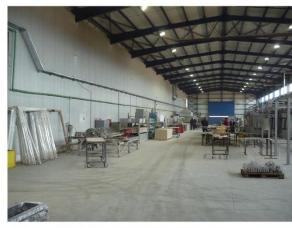

Serbia Production halls area: 15.000 m2

Material processing cutting by plasma perforation flexion cutting on testers sand-blasting

Material processing welding preparation for dyeing

# The production plant for the production of fire proof and security doors

Material processing cutting by plasma perforation flexion cutting on testers plastification