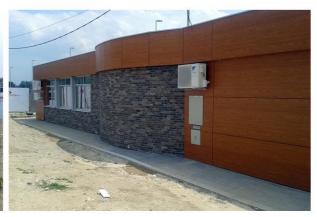

#### "Kamelija", Kotor, Montenegro

Works: The steel structure, thermal insulation panels (roof)

Investor: "NAPREDAK" Kotor Area: Gross building **6870 m2** 