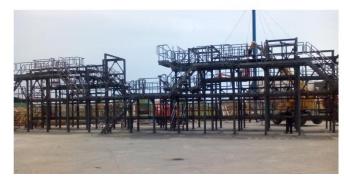

#### "Thermal Power Plant", Pancevo, Serbia

Works: The steel structure Investor: **Gazprom, Russia** 

Purchaser: Shanghai Electric Group and Tianjin Electric Power Construction

Company

Building Structure J1-1200 t

Building Structure J4-**750** t

"EUROBRAVO", Vojka, Serbia

Works: The steel structure, thermal insulation

panels (roof and facade)

Area: Gross building 1008 m2