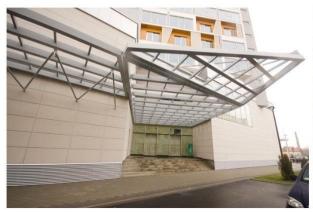

#### "Hotel Kragujevac", Kragujevac, Serbia

Works: The steel structure, thermal insulation panels (roof)

Buliding type: Hospitality

Area: Gross building 4400 m2