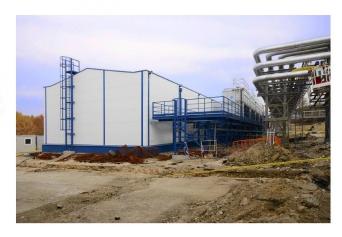

### "DEMI VODA", FIAT Automobiles Serbia

Works: The steel structure, thermal insulation panels (roof and facade)

**Buliding type: Industrial** 

Area: Gross building 912 m2

Pipe and cable bridges, FIAT Automobiles Serbia

Works: The steel structure

Investor: FIAT ATOMOBILES SERBIA

Buliding type: Industrial