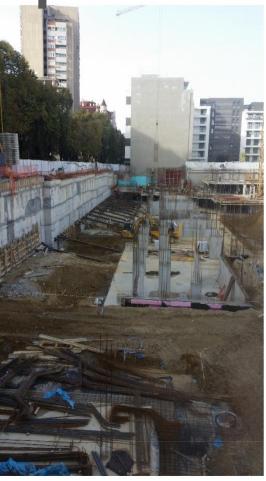

## **SUPPORTING FOUNDATION PITS**

# Supporting foundation pits

Foundation pit Bekament, Belgrade, Serbia

Works: Production of steel structure

Supporting foundation pits

Foundantion pit IKL, Belgrade, Serbia

Works: Production of steel structure