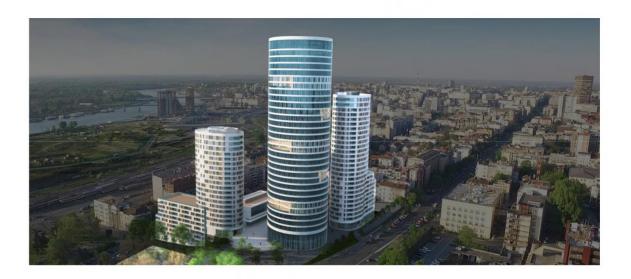

### SKYLINE, Belgrade, Serbia

Works: The steel substructure, building accessories

Buliding type: Residential