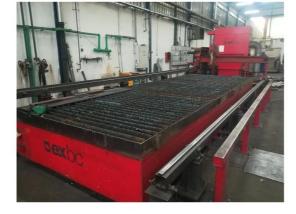

# The production plant for the production of fire proof and security doors

Material processing cutting by plasma perforation flexion cutting on testers plastification

Ficep 901 db: Automatic CNC drilling and sawing line

Hypertherm MAX PRO 200- CNC plasma cutting

system

Varstroj TRC 121- CNC plasma cutting machine