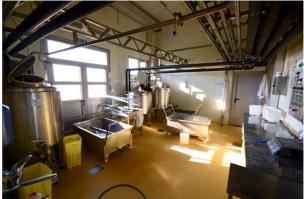

#### Dairy "BEOCAPRA", Kukujevci, Serbia

Works: The steel structure, thermal insulation

panels (roof and facade)

Investor: "BEOCAPRA" Kukujevci, Serbia