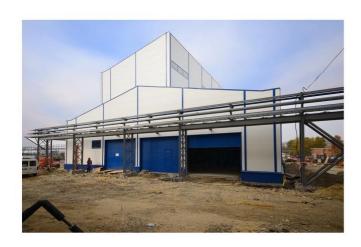

### Boiler room, FIAT Automobiles Serbia

Works: The steel structure of platforms, steel structure of chimney

Investor: FIAT Automobiles Serbia

Buliding type: Industrial

Compressor station, FIAT Automobiles, Serbia