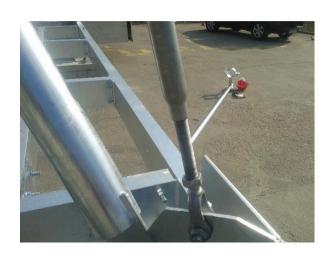

### **Antenna pole - Spider**

Works: The steel structure Buliding type: Antenna pole

Antenna pole, Tmusici, Serbia

Works: The steel structure Buliding type: Antenna pole