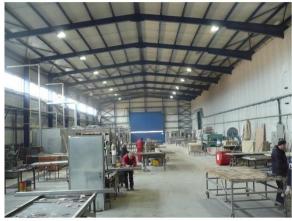

Serbia Production halls area: 15.000 m2

Material processing cutting by plasma perforation flexion cutting on testers sand-blasting

Material processing welding preparation for dyeing

# The production plant for the production of fire proof and security doors

Material processing cutting by plasma perforation flexion cutting on testers plastification