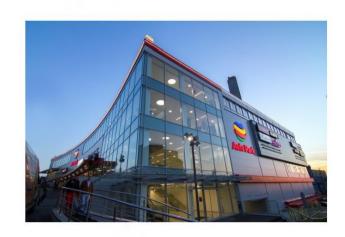

#### Aviv Park, Belgrade, Serbia

Works: Protection of the foundation, steel structure, steel substructure, facade panels Buliding type: Shopping mall