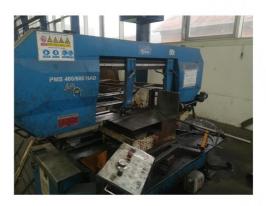

Vernet Behringer: HD-X evo 1218- CNC

Beam line machine

Vernet Behringer: VP-X 166 Angle line machinery

Rosler: RRB 22- Blast cleaning

Vernet Behringer: FP600,HBP360- CNC Beam saw drill

Pilana pms 460-600 had- Band Saw- for pipes-carbide blade