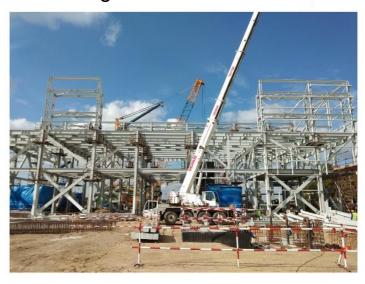

### INDUSTRIAL BUILDINGS

Works: The steel structure-automotive line:

Volkswagen factory, Hannover, Germany: 650 t

Works: The steel structure-automotive line:

Deutsche ACCUmotive GmbH & Co. KG factory, Kamenz, Germany: 350 t