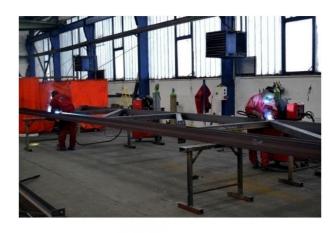

- 30 Welding machines
- Machine for perforation of dowels
- Hydraulic scissors
- Hydraulic bending presses