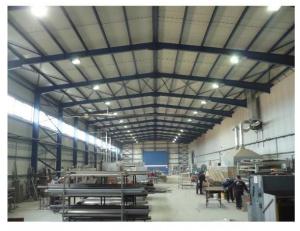

Serbia Production halls area: 15.000 m2

Material processing cutting by plasma perforation flexion cutting on testers sand-blasting

Material processing welding preparation for dyeing

# The production plant for the production of fire proof and security doors

Material processing cutting by plasma perforation flexion cutting on testers plastification

# The production plant for the production of fire proof and security doors