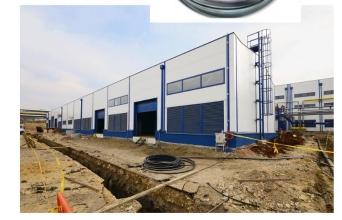

#### "Thermal Power Plant", Pancevo, Serbia

Works: The steel structure Investor: **Gazprom, Russia** 

Purchaser: Shanghai Electric Group and Tianjin Electric Power Construction

Company

Building Structure J1-1200 t

Building Structure J4-**750** t

"EUROBRAVO", Vojka, Serbia

Works: The steel structure, thermal insulation

panels (roof and facade)

Area: Gross building 1008 m2