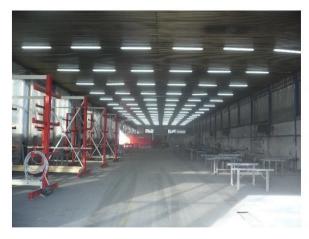

Serbia Production halls area: 15.000 m2

Material processing cutting by plasma perforation flexion cutting on testers sand-blasting

Material processing welding preparation for dyeing

### Pre-assembly and testing assembly

# The production plant for the production of fire proof and security doors

Material processing cutting by plasma perforation flexion cutting on testers plastification

# The production plant for the production of fire proof and security doors