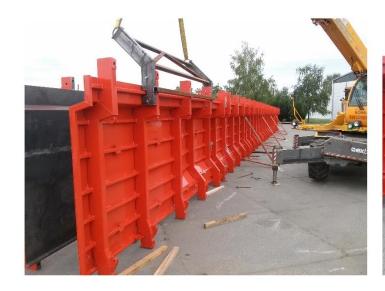

#### Steel mold for "I" carrier TIP 3

Works: The steel structure

Investor: PERI, UK

# **Formworks**

#### **Tunnel Carriage**

Works: Manufacture of steel structure for tunnel carriage

Investor: PERI, UK