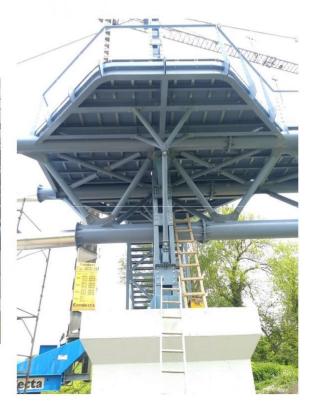

#### Steel bridge on the river Zapadna Morava, Trstenik, Serbia

Work: Manufacture and installation of steel bridge