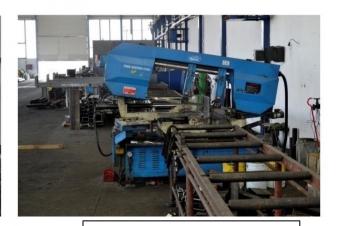

Vernet Behringer: HD-X evo 1218- CNC

Beam line machine

Vernet Behringer: VP-X 166 Angle line machinery

Rosler: RRB 22- Blast cleaning

Vernet Behringer: FP600,HBP360- CNC Beam saw drill

Pilana pms 460-600 had- Band Saw- for pipes-carbide blade