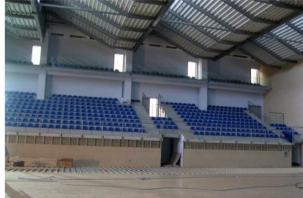

#### Sports hall "Master", Zemun, Serbia

Works: The steel structure, profiled tin (roof),

building accessories

Buliding type: Sports Center

Area: Gross building 5510,94 m2